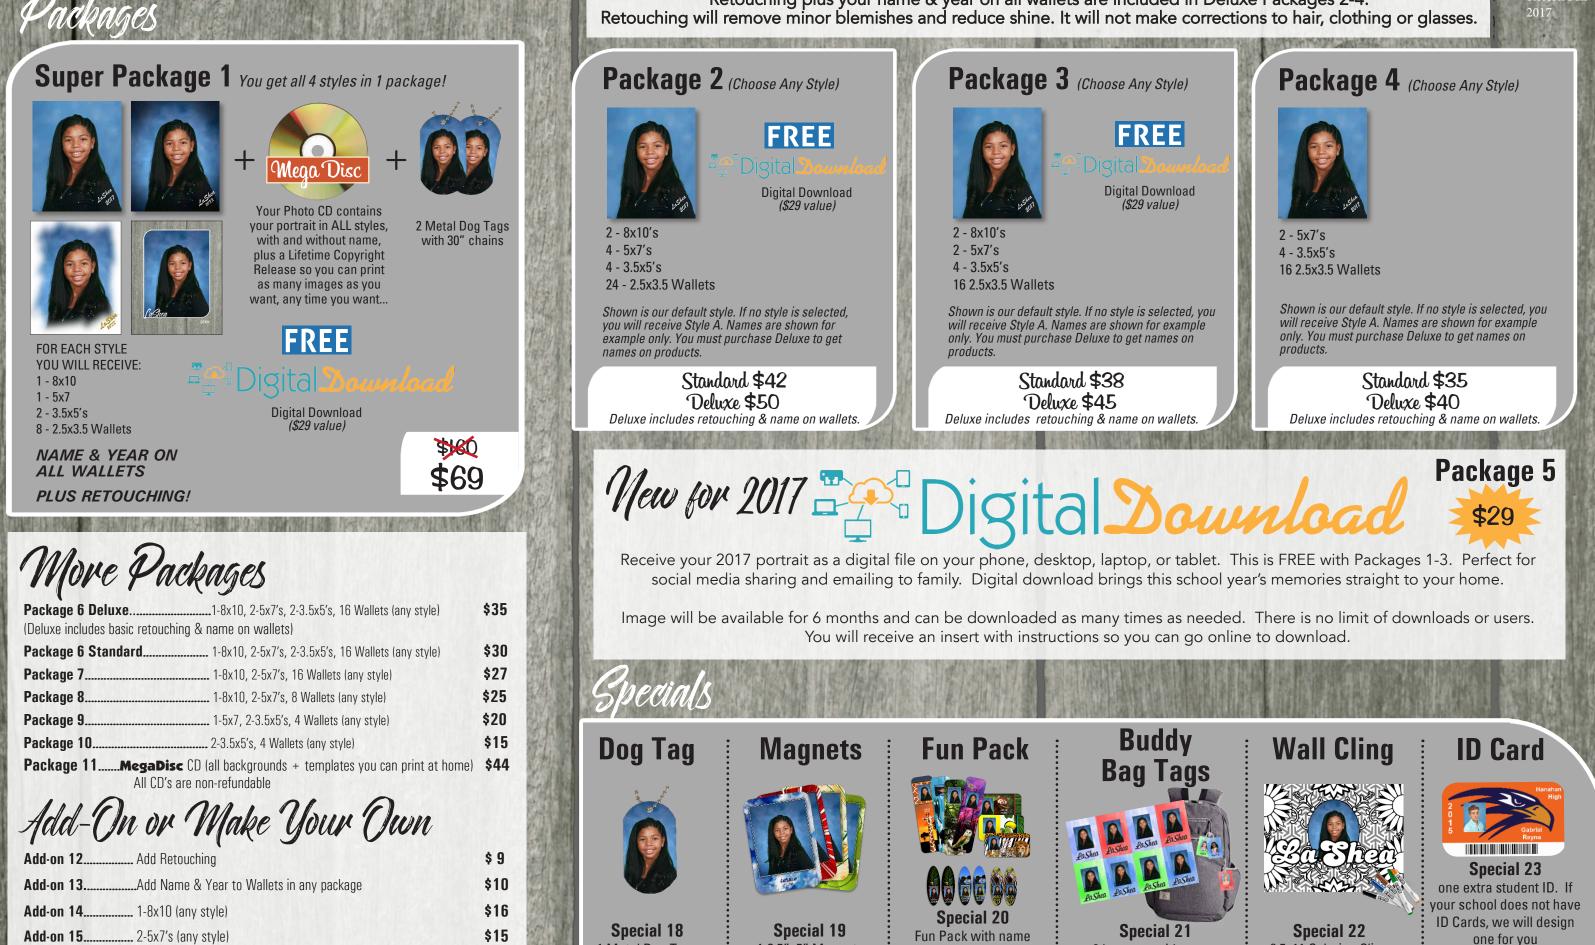

SELECT PACKAGE(S). Mark gty. and enter \$ total. List style(s). Default style for all pkgs. is A. Default will be printed if no style is listed.

| QTY | PACKAGE                      | PRICE TOTAL | STYLES                 |
|-----|------------------------------|-------------|------------------------|
|     | Super Package 1              | \$69        | Includes ALL styles    |
|     | Pkg. 2 Deluxe                | \$50        | List one style         |
|     | Pkg. 2 Standard              | \$42        | List one style         |
|     | Pkg. 3 Deluxe                | \$45        | List one style         |
|     | Pkg. 3 Standard              | \$38        | List one style         |
|     | Pkg. 4 Deluxe                | \$40        | List one style         |
|     | Pkg. 4 Standard              | \$35        | List one style         |
|     | Pkg. 5 Digital Download      | \$29        | Style A only           |
|     | Pkg. 6 Deluxe                | \$35        | List one style         |
| 1   | Pkg. 6 Standard              | \$30        | List one style         |
|     | Pkg. 7                       | \$27        | List one style         |
|     | Pkg. 8                       | \$25        | List one style         |
|     | Pkg. 9                       | \$20        | List one style         |
|     | Pkg. 10                      | \$15        | List one style         |
|     | Pkg 11 MegaDisc              | \$44        | All styles + templates |
|     | Add-on 12 Retouching         | \$9         | Retouching             |
|     | Add-on 13 Name and Year      | \$10        | WALLETS ONLY           |
|     | Add-on 14 <i>1-8x10</i>      | \$16        | List one style         |
|     | Add-on 15 2-5x7s             | \$15        | List one style         |
|     | Add-on 16 <i>4-3.5x5's</i>   | \$15        | List one style         |
|     | Add-on 17 8 wallets w/o name | \$15        | List one style         |
|     | Special 18                   | \$18        | Dog Tag                |
|     | Special 19                   | \$15        | Magnets                |
|     | Special 20                   | \$15        | Fun Pack               |
|     | Special 21                   | \$14        | Buddy Bag Tags         |
|     | Special 22                   | \$15        | Wall Cling             |
|     | Special 23a                  | \$10        | First ID               |
|     | Special 23b                  | \$5         | additional ID(s)       |
|     |                              |             |                        |

Thank you for your order. A portion of all picture sales goes directly back to your school.

**STYLE A** (default)

ADD YOUR NAME & YEAR TO ALL WALLETS WITH THE PURCHASE OF SUPER PACKAGE 1 OR ANY DELUXE PACKAGE 2-5 OR ADD-ON 16. Names shown are for example only.

### GUARANTEED

940 saint andrews blvd · charleston, sc 29407 · 843-766-9400 www.tumblestonschools.com

Retouching plus your name & year on all wallets are included in Deluxe Packages 2-4.

4-3.5"x5" Magnets

with name

\$15

1 Metal Dog Tags

with 30" chains

\$18

\$15

\$15

Add-on 16..... 4-3.5x5's (any style) 

(Products are not shown to scale.)

(4 Bookmarks, 3 Bag tags,

6 Key Fobs)

\$15

oleston Fall

8 bag tags with name. Exchange with your friends!!!

\$14

Special 22 8.5x11 Coloring Cling

\$10

each additional is \$5

(ordered at same time)

\$15